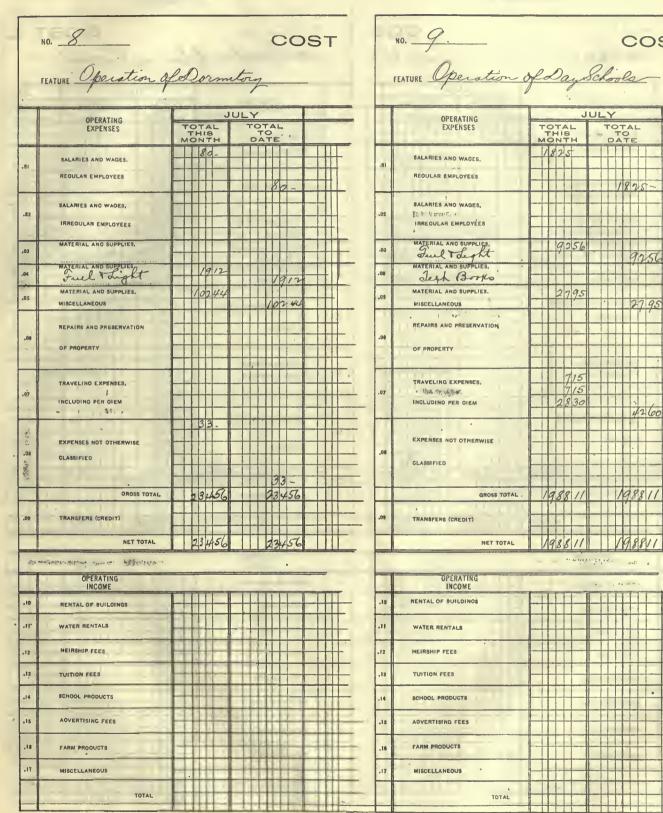

### ACCOUNTING SYSTEM

UNITED STATES INDIAN SERVICE

OLICE FALL & BRACKS

Approved by the Secretary of the Interior, on recommendation of the Commissioner of Indian Affairs, May 2, 1917.

Transi is methanih

115